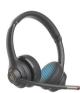

#### **GO WORK (GEN 2) ON-EAR HEADSET**

Ensure your employees are always connected and can communicate seamlessly with our Go Work headset. With noise canceling microphones, you can ensure your voice is heard and not the distractions around you.