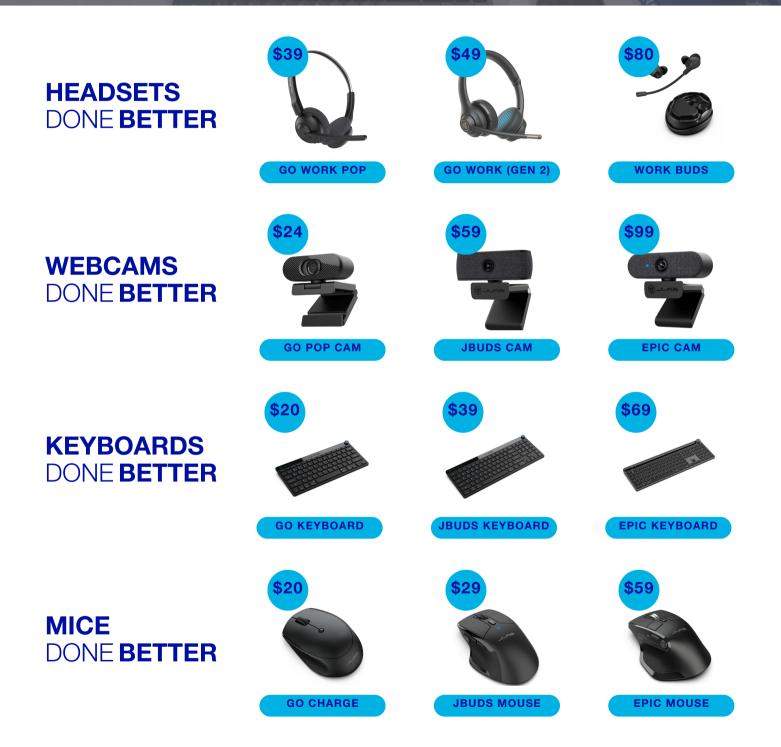

#### **GO WORK (GEN 2) ON-EAR HEADSET**

Ensure your employees are always connected and can communicate seamlessly with our Go Work headset. With noise canceling microphones, you can ensure your voice is heard and not the distractions around you.

#### **EPIC USB WEBCAM**

Ensure crisp, clear virtual calls and seamless communication with this powerful webcam. Whether you're across the hall or across the globe.

#### **EPIC WIRELESS KEYBOARD**

Maximize efficiency and productivity with the Epic Wireless Keyboard, featuring built in hot keys and customizable user profiles via the JLab Work App, personalized for every workflow.

#### **EPIC WIRELESS MOUSE**

Maximize efficiency and productivity with the Epic Wireless Keyboard, featuring built in hot keys and customizable user profiles via the JLab Work App, personalized for every workflow.