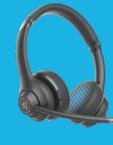

**ALL-DAY FOCUS** 

**WIRELESS** 

## QUICK MUTE ROTATING MIC

**KEY BENEFITS OF JLAB WORK HEADPHONES** 

### You can easily mute the microphone by flipping it up when you don't want to be heard. The rotating design allows you to position the mic optimally for better

voice pickup. **SMART ACTIVE NOISE CANCELLATION (ANC)** 

Indulge in up to 30 dB of noise cancellation while retaining awareness of your

The flip-to-mute rotating boom mic ensures clear communications during calls.

### CRYSTAL-CLEAR CALLS

surroundings, ensuring an immersive audio experience.

seamless communication in any environment.

Experience exceptional call clarity with the adaptive noise-canceling mic, while the rotating ENC mic allows for quick mute and 'Hear Yourself' mode, facilitating