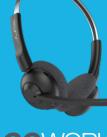

**ALL-DAY FOCUS** 

**WIRELESS** 

## QUICK MUTE ROTATING MIC

**KEY BENEFITS OF JLAB WORK HEADPHONES** 

### You can easily mute the microphone by flipping it up when you don't want to be heard. The rotating design allows you to position the mic optimally for better

voice pickup. **SMART ACTIVE NOISE CANCELLATION (ANC)** 

Indulge in up to 30 dB of noise cancellation while retaining awareness of your

The flip-to-mute rotating boom mic ensures clear communications during calls.

### CRYSTAL-CLEAR CALLS

surroundings, ensuring an immersive audio experience.

seamless communication in any environment.

Experience exceptional call clarity with the adaptive noise-canceling mic, while the rotating ENC mic allows for quick mute and 'Hear Yourself' mode, facilitating